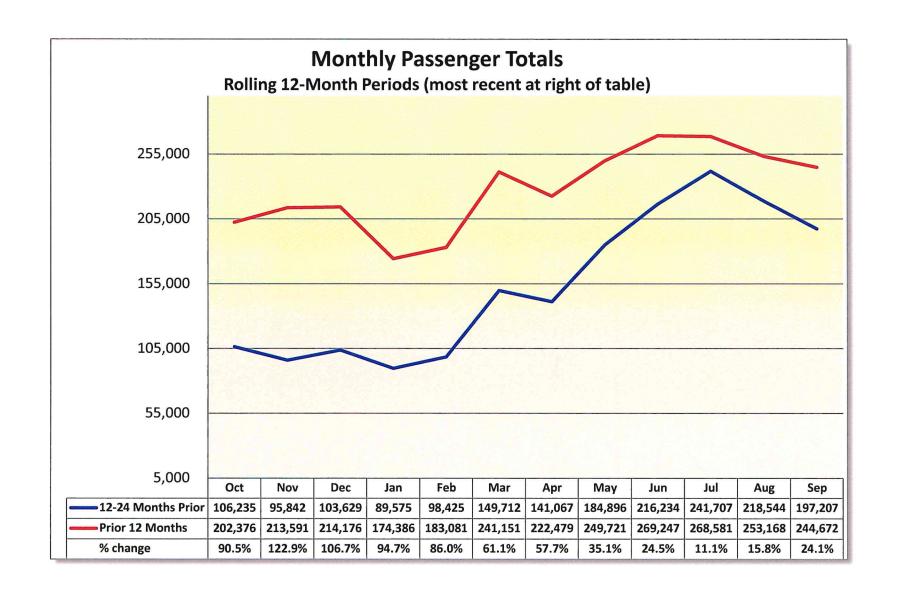

## Des Moines Airport Authority Traffic Statistics - September 2022

|                  | Month     | of September         | %                | Year to Date |           |            |           | %                |
|------------------|-----------|----------------------|------------------|--------------|-----------|------------|-----------|------------------|
| PASSENGERS       | 2022      | of September<br>2021 | Incr.<br>(Decr.) | 2022         | Share %   | 2021       | Share %   | Incr.<br>(Decr.) |
| Enplaned         | 123,054   | 99,703               | 23.4%            | 1,049,068    | Silate /6 | 764,227    | Jilaie 76 | 37.3%            |
| Deplaned         | 121,618   | 97,504               | 24.7%            | 1,057,418    |           | 773,140    |           | 36.8%            |
| Total            | 244,672   | 197,207              | 24.1%            | 2,106,486    |           | 1,537,367  |           | 37.0%            |
| CARGO (LBS)      |           |                      |                  |              |           |            |           |                  |
| Enplaned         | 3,183,037 | 2,913,514            | 9.3%             | 26,614,483   |           | 25,395,260 |           | 4.8%             |
| Deplaned         | 3,525,934 | 3,409,083            | 3.4%             | 31,227,557   |           | 30,170,057 |           | 3.5%             |
| Total            | 6,708,971 | 6,322,597            | 6.1%             | 57,842,040   |           | 55,565,317 |           | 4.1%             |
|                  |           |                      |                  |              |           |            |           |                  |
| TOTAL PASSENGERS |           |                      |                  |              |           |            |           |                  |
| ALLEGIANT        | 34,616    | 19,538               | 77.2%            | 414,412      | 19.7%     | 217,487    | 14.1%     | 90.5%            |
| AMERICAN         | 65,493    | 62,600               | 4.6%             | 579,181      | 27.5%     | 504,465    | 32.8%     | 14.8%            |
| DELTA            | 43,357    | 39,766               | 9.0%             | 372,395      | 17.7%     | 277,376    | 18.0%     | 34.3%            |
| FRONTIER         | 6,479     | 5,197                | 24.7%            | 67,234       | 3.2%      | 40,814     | 2.7%      | 64.7%            |
| SOUTHWEST        | 33,139    | 19,963               | 66.0%            | 218,317      | 10.4%     | 157,955    | 10.3%     | 38.2%            |
| UNITED           | 61,268    | 49,719               | 23.2%            | 447,773      | 21.3%     | 335,082    | 21.8%     | 33.6%            |
| CHARTERS         | 320       | 424                  | -24.5%           | 7,174        | 0.3%      | 4,188      | 0.3%      | 71.3%            |
| Total            | 244,672   | 197,207              | 24.1%            | 2,106,486    | 100.0%    | 1,537,367  | 100.0%    | 37.0%            |