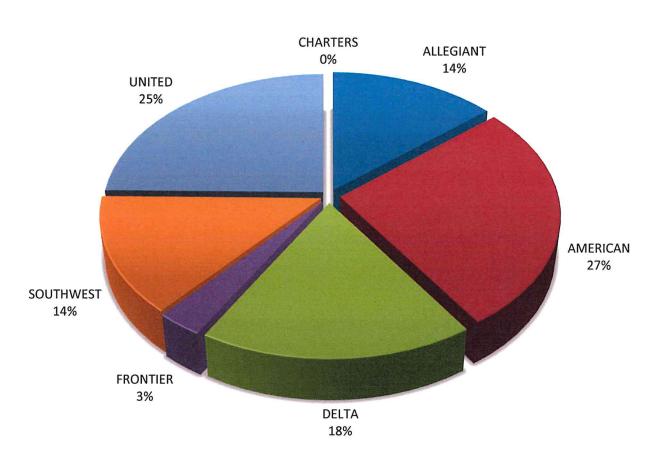

## Des Moines Airport Authority Traffic Statistics - September 2022

|                  | Month     | of September         | %                | Year to Date |           |            |           | %                |
|------------------|-----------|----------------------|------------------|--------------|-----------|------------|-----------|------------------|
| PASSENGERS       | 2022      | of September<br>2021 | Incr.<br>(Decr.) | 2022         | Share %   | 2021       | Share %   | Incr.<br>(Decr.) |
| Enplaned         | 123,054   | 99,703               | 23.4%            | 1,049,068    | Silate /6 | 764,227    | Jilaie 76 | 37.3%            |
| Deplaned         | 121,618   | 97,504               | 24.7%            | 1,057,418    |           | 773,140    |           | 36.8%            |
| Total            | 244,672   | 197,207              | 24.1%            | 2,106,486    |           | 1,537,367  |           | 37.0%            |
| CARGO (LBS)      |           |                      |                  |              |           |            |           |                  |
| Enplaned         | 3,183,037 | 2,913,514            | 9.3%             | 26,614,483   |           | 25,395,260 |           | 4.8%             |
| Deplaned         | 3,525,934 | 3,409,083            | 3.4%             | 31,227,557   |           | 30,170,057 |           | 3.5%             |
| Total            | 6,708,971 | 6,322,597            | 6.1%             | 57,842,040   |           | 55,565,317 |           | 4.1%             |
|                  |           |                      |                  |              |           |            |           |                  |
| TOTAL PASSENGERS |           |                      |                  |              |           |            |           |                  |
| ALLEGIANT        | 34,616    | 19,538               | 77.2%            | 414,412      | 19.7%     | 217,487    | 14.1%     | 90.5%            |
| AMERICAN         | 65,493    | 62,600               | 4.6%             | 579,181      | 27.5%     | 504,465    | 32.8%     | 14.8%            |
| DELTA            | 43,357    | 39,766               | 9.0%             | 372,395      | 17.7%     | 277,376    | 18.0%     | 34.3%            |
| FRONTIER         | 6,479     | 5,197                | 24.7%            | 67,234       | 3.2%      | 40,814     | 2.7%      | 64.7%            |
| SOUTHWEST        | 33,139    | 19,963               | 66.0%            | 218,317      | 10.4%     | 157,955    | 10.3%     | 38.2%            |
| UNITED           | 61,268    | 49,719               | 23.2%            | 447,773      | 21.3%     | 335,082    | 21.8%     | 33.6%            |
| CHARTERS         | 320       | 424                  | -24.5%           | 7,174        | 0.3%      | 4,188      | 0.3%      | 71.3%            |
| Total            | 244,672   | 197,207              | 24.1%            | 2,106,486    | 100.0%    | 1,537,367  | 100.0%    | 37.0%            |